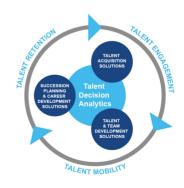

## **Harrison Talent Life Cycle Solutions**

Harrison Assessments uses predictive analytics to help organizations acquire, develop, lead and engage their talent. This comprehensive Talent Decision Analytics provides the intelligence needed throughout the talent life cycle to build effective teams and develop, engage and retain key talent. Contact us to learn how we help organizations make great decisions.